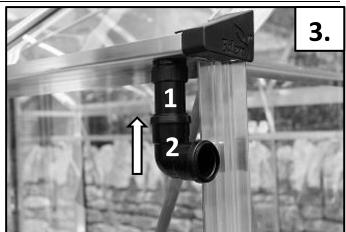

## Downpipe Connection Kit

www.edengreenhouses.com

Customer Helpline: +44 (0)1242 676625 Mon – Fri 9:00am – 5:00pm

mail@eden-greenhouses.com

| COMPONENTS                                                                                                                                                                                                                                                                                                                                                                                                                                                                                                                                                                                                                                                                                                                                                                                                                                                                                                                                                                                                                                                                                                                                                                                                                                                                                                                                                                                                                                                                                                                                                                                                                                                                                                                                                                                                                                                                                                                                                                                                                                                                                                                     | POS | Length mm | QTY | No.        |  |
|--------------------------------------------------------------------------------------------------------------------------------------------------------------------------------------------------------------------------------------------------------------------------------------------------------------------------------------------------------------------------------------------------------------------------------------------------------------------------------------------------------------------------------------------------------------------------------------------------------------------------------------------------------------------------------------------------------------------------------------------------------------------------------------------------------------------------------------------------------------------------------------------------------------------------------------------------------------------------------------------------------------------------------------------------------------------------------------------------------------------------------------------------------------------------------------------------------------------------------------------------------------------------------------------------------------------------------------------------------------------------------------------------------------------------------------------------------------------------------------------------------------------------------------------------------------------------------------------------------------------------------------------------------------------------------------------------------------------------------------------------------------------------------------------------------------------------------------------------------------------------------------------------------------------------------------------------------------------------------------------------------------------------------------------------------------------------------------------------------------------------------|-----|-----------|-----|------------|--|
|                                                                                                                                                                                                                                                                                                                                                                                                                                                                                                                                                                                                                                                                                                                                                                                                                                                                                                                                                                                                                                                                                                                                                                                                                                                                                                                                                                                                                                                                                                                                                                                                                                                                                                                                                                                                                                                                                                                                                                                                                                                                                                                                | 1   | 1400      | 1   | RN00310428 |  |
|                                                                                                                                                                                                                                                                                                                                                                                                                                                                                                                                                                                                                                                                                                                                                                                                                                                                                                                                                                                                                                                                                                                                                                                                                                                                                                                                                                                                                                                                                                                                                                                                                                                                                                                                                                                                                                                                                                                                                                                                                                                                                                                                | •   | -         | 4   | RN00310440 |  |
| - Control of the Cont | 3   | -         | 12  | 00229      |  |
|                                                                                                                                                                                                                                                                                                                                                                                                                                                                                                                                                                                                                                                                                                                                                                                                                                                                                                                                                                                                                                                                                                                                                                                                                                                                                                                                                                                                                                                                                                                                                                                                                                                                                                                                                                                                                                                                                                                                                                                                                                                                                                                                | 4   | -         | 1   | RN00310441 |  |
| Above are components included within the kit / Below are additional extras which are able to be purchased separately.                                                                                                                                                                                                                                                                                                                                                                                                                                                                                                                                                                                                                                                                                                                                                                                                                                                                                                                                                                                                                                                                                                                                                                                                                                                                                                                                                                                                                                                                                                                                                                                                                                                                                                                                                                                                                                                                                                                                                                                                          |     |           |     |            |  |
|                                                                                                                                                                                                                                                                                                                                                                                                                                                                                                                                                                                                                                                                                                                                                                                                                                                                                                                                                                                                                                                                                                                                                                                                                                                                                                                                                                                                                                                                                                                                                                                                                                                                                                                                                                                                                                                                                                                                                                                                                                                                                                                                | 5   | -         | 1   | RN00310442 |  |
|                                                                                                                                                                                                                                                                                                                                                                                                                                                                                                                                                                                                                                                                                                                                                                                                                                                                                                                                                                                                                                                                                                                                                                                                                                                                                                                                                                                                                                                                                                                                                                                                                                                                                                                                                                                                                                                                                                                                                                                                                                                                                                                                | 6   | -         | 1   | E04630     |  |