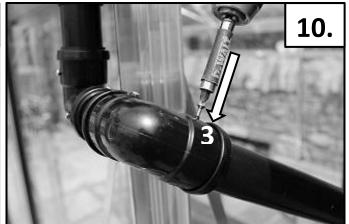

## Downpipe Connection Kit

www.edengreenhouses.com

Customer Helpline: +44 (0)1242 676625 Mon – Fri 9:00am – 5:00pm

mail@eden-greenhouses.com

| COMPONENTS                                                                                                                                                                                                                                                                                                                                                                                                                                                                                                                                                                                                                                                                                                                                                                                                                                                                                                                                                                                                                                                                                                                                                                                                                                                                                                                                                                                                                                                                                                                                                                                                                                                                                                                                                                                                                                                                                                                                                                                                                                                                                                                     | POS | Length mm | QTY | No.        |  |
|--------------------------------------------------------------------------------------------------------------------------------------------------------------------------------------------------------------------------------------------------------------------------------------------------------------------------------------------------------------------------------------------------------------------------------------------------------------------------------------------------------------------------------------------------------------------------------------------------------------------------------------------------------------------------------------------------------------------------------------------------------------------------------------------------------------------------------------------------------------------------------------------------------------------------------------------------------------------------------------------------------------------------------------------------------------------------------------------------------------------------------------------------------------------------------------------------------------------------------------------------------------------------------------------------------------------------------------------------------------------------------------------------------------------------------------------------------------------------------------------------------------------------------------------------------------------------------------------------------------------------------------------------------------------------------------------------------------------------------------------------------------------------------------------------------------------------------------------------------------------------------------------------------------------------------------------------------------------------------------------------------------------------------------------------------------------------------------------------------------------------------|-----|-----------|-----|------------|--|
|                                                                                                                                                                                                                                                                                                                                                                                                                                                                                                                                                                                                                                                                                                                                                                                                                                                                                                                                                                                                                                                                                                                                                                                                                                                                                                                                                                                                                                                                                                                                                                                                                                                                                                                                                                                                                                                                                                                                                                                                                                                                                                                                | 1   | 1400      | 1   | RN00310428 |  |
|                                                                                                                                                                                                                                                                                                                                                                                                                                                                                                                                                                                                                                                                                                                                                                                                                                                                                                                                                                                                                                                                                                                                                                                                                                                                                                                                                                                                                                                                                                                                                                                                                                                                                                                                                                                                                                                                                                                                                                                                                                                                                                                                | •   | -         | 4   | RN00310440 |  |
| - Control of the Cont | 3   | -         | 12  | 00229      |  |
|                                                                                                                                                                                                                                                                                                                                                                                                                                                                                                                                                                                                                                                                                                                                                                                                                                                                                                                                                                                                                                                                                                                                                                                                                                                                                                                                                                                                                                                                                                                                                                                                                                                                                                                                                                                                                                                                                                                                                                                                                                                                                                                                | 4   | -         | 1   | RN00310441 |  |
| Above are components included within the kit / Below are additional extras which are able to be purchased separately.                                                                                                                                                                                                                                                                                                                                                                                                                                                                                                                                                                                                                                                                                                                                                                                                                                                                                                                                                                                                                                                                                                                                                                                                                                                                                                                                                                                                                                                                                                                                                                                                                                                                                                                                                                                                                                                                                                                                                                                                          |     |           |     |            |  |
|                                                                                                                                                                                                                                                                                                                                                                                                                                                                                                                                                                                                                                                                                                                                                                                                                                                                                                                                                                                                                                                                                                                                                                                                                                                                                                                                                                                                                                                                                                                                                                                                                                                                                                                                                                                                                                                                                                                                                                                                                                                                                                                                | 5   | -         | 1   | RN00310442 |  |
|                                                                                                                                                                                                                                                                                                                                                                                                                                                                                                                                                                                                                                                                                                                                                                                                                                                                                                                                                                                                                                                                                                                                                                                                                                                                                                                                                                                                                                                                                                                                                                                                                                                                                                                                                                                                                                                                                                                                                                                                                                                                                                                                | 6   | -         | 1   | E04630     |  |

| POS 1    | Cut Lengths |             |  |
|----------|-------------|-------------|--|
| 4ft      | 95mm (x4)   | 800mm (x2)  |  |
| Birdlip  |             |             |  |
| 6ft      | 95mm (x4)   | 1100mm (x2) |  |
| Burford  |             |             |  |
| 8ft      | 95mm (x4)   | 1400mm (x2) |  |
| Blockley |             |             |  |
| 10ft     | 95mm (x4)   | 1400mm (x2) |  |
| Bourton  | 450mm (x1)  | POS 4 (x1)  |  |