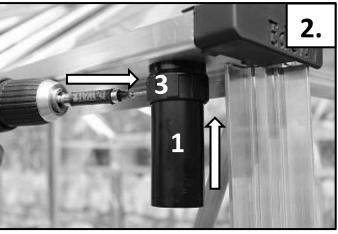

## Downpipe Connection Kit

www.edengreenhouses.com

Customer Helpline: +44 (0)1242 676625 Mon – Fri 9:00am – 5:00pm

mail@eden-greenhouses.com

| COMPONENTS                                                                                                                                                                                                                                                                                                                                                                                                                                                                                                                                                                                                                                                                                                                                                                                                                                                                                                                                                                                                                                                                                                                                                                                                                                                                                                                                                                                                                                                                                                                                                                                                                                                                                                                                                                                                                                                                                                                                                                                                                                                                                                                     | POS | Length mm | QTY | No.        |  |
|--------------------------------------------------------------------------------------------------------------------------------------------------------------------------------------------------------------------------------------------------------------------------------------------------------------------------------------------------------------------------------------------------------------------------------------------------------------------------------------------------------------------------------------------------------------------------------------------------------------------------------------------------------------------------------------------------------------------------------------------------------------------------------------------------------------------------------------------------------------------------------------------------------------------------------------------------------------------------------------------------------------------------------------------------------------------------------------------------------------------------------------------------------------------------------------------------------------------------------------------------------------------------------------------------------------------------------------------------------------------------------------------------------------------------------------------------------------------------------------------------------------------------------------------------------------------------------------------------------------------------------------------------------------------------------------------------------------------------------------------------------------------------------------------------------------------------------------------------------------------------------------------------------------------------------------------------------------------------------------------------------------------------------------------------------------------------------------------------------------------------------|-----|-----------|-----|------------|--|
|                                                                                                                                                                                                                                                                                                                                                                                                                                                                                                                                                                                                                                                                                                                                                                                                                                                                                                                                                                                                                                                                                                                                                                                                                                                                                                                                                                                                                                                                                                                                                                                                                                                                                                                                                                                                                                                                                                                                                                                                                                                                                                                                | 1   | 1400      | 1   | RN00310428 |  |
|                                                                                                                                                                                                                                                                                                                                                                                                                                                                                                                                                                                                                                                                                                                                                                                                                                                                                                                                                                                                                                                                                                                                                                                                                                                                                                                                                                                                                                                                                                                                                                                                                                                                                                                                                                                                                                                                                                                                                                                                                                                                                                                                | •   | -         | 4   | RN00310440 |  |
| - Control of the Cont | 3   | -         | 12  | 00229      |  |
|                                                                                                                                                                                                                                                                                                                                                                                                                                                                                                                                                                                                                                                                                                                                                                                                                                                                                                                                                                                                                                                                                                                                                                                                                                                                                                                                                                                                                                                                                                                                                                                                                                                                                                                                                                                                                                                                                                                                                                                                                                                                                                                                | 4   | -         | 1   | RN00310441 |  |
| Above are components included within the kit / Below are additional extras which are able to be purchased separately.                                                                                                                                                                                                                                                                                                                                                                                                                                                                                                                                                                                                                                                                                                                                                                                                                                                                                                                                                                                                                                                                                                                                                                                                                                                                                                                                                                                                                                                                                                                                                                                                                                                                                                                                                                                                                                                                                                                                                                                                          |     |           |     |            |  |
|                                                                                                                                                                                                                                                                                                                                                                                                                                                                                                                                                                                                                                                                                                                                                                                                                                                                                                                                                                                                                                                                                                                                                                                                                                                                                                                                                                                                                                                                                                                                                                                                                                                                                                                                                                                                                                                                                                                                                                                                                                                                                                                                | 5   | -         | 1   | RN00310442 |  |
|                                                                                                                                                                                                                                                                                                                                                                                                                                                                                                                                                                                                                                                                                                                                                                                                                                                                                                                                                                                                                                                                                                                                                                                                                                                                                                                                                                                                                                                                                                                                                                                                                                                                                                                                                                                                                                                                                                                                                                                                                                                                                                                                | 6   | -         | 1   | E04630     |  |