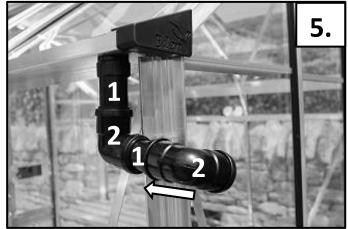

| 6   | -         | 1   | E04630     |  |









| POS 1    | Cut Lengths |             |  |
|----------|-------------|-------------|--|
| 4ft      | 95mm (x4)   | 800mm (x2)  |  |
| Birdlip  |             |             |  |
| 6ft      | 95mm (x4)   | 1100mm (x2) |  |
| Burford  |             |             |  |
| 8ft      | 95mm (x4)   | 1400mm (x2) |  |
| Blockley |             |             |  |
| 10ft     | 95mm (x4)   | 1400mm (x2) |  |
| Bourton  | 450mm (x1)  | POS 4 (x1)  |  |

























## 12 YEAR WARRANTY

Eden Halls Greenhouses Ltd. hereby agrees (subject to satisfaction of the Conditions referred to below) to make good free of charge by replacement or repair (at our election) any defects which we shall discover upon examination to be due to be faulty materials, components or workmanship which may appear in our greenhouse kits within 12 years of the date of despatch from our factory.

## CONDITIONS OF WARRANTY CLAIM

(Each of which must be fulfilled before any warranty claim shall arise.)

- 1. That the claim is not attributable to any fault or damage arising from impact, modification, inappropriate use or treatment, incorrect handling or exposure to corrosive conditions, or the greenhouse being kept or installed other than under normal conditions,