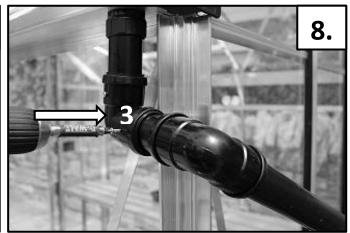

## Downpipe Connection Kit

www.edengreenhouses.com

Customer Helpline: +44 (0)1242 676625 Mon – Fri 9:00am – 5:00pm

mail@eden-greenhouses.com

| COMPONENTS                                                                                                                                                                                                                                                                                                                                                                                                                                                                                                                                                                                                                                                                                                                                                                                                                                                                                                                                                                                                                                                                                                                                                                                                                                                                                                                                                                                                                                                                                                                                                                                                                                                                                                                                                                                                                                                                                                                                                                                                                                                                                                                     | POS | Length mm | QTY | No.        |  |
|--------------------------------------------------------------------------------------------------------------------------------------------------------------------------------------------------------------------------------------------------------------------------------------------------------------------------------------------------------------------------------------------------------------------------------------------------------------------------------------------------------------------------------------------------------------------------------------------------------------------------------------------------------------------------------------------------------------------------------------------------------------------------------------------------------------------------------------------------------------------------------------------------------------------------------------------------------------------------------------------------------------------------------------------------------------------------------------------------------------------------------------------------------------------------------------------------------------------------------------------------------------------------------------------------------------------------------------------------------------------------------------------------------------------------------------------------------------------------------------------------------------------------------------------------------------------------------------------------------------------------------------------------------------------------------------------------------------------------------------------------------------------------------------------------------------------------------------------------------------------------------------------------------------------------------------------------------------------------------------------------------------------------------------------------------------------------------------------------------------------------------|-----|-----------|-----|------------|--|
|                                                                                                                                                                                                                                                                                                                                                                                                                                                                                                                                                                                                                                                                                                                                                                                                                                                                                                                                                                                                                                                                                                                                                                                                                                                                                                                                                                                                                                                                                                                                                                                                                                                                                                                                                                                                                                                                                                                                                                                                                                                                                                                                | 1   | 1400      | 1   | RN00310428 |  |
|                                                                                                                                                                                                                                                                                                                                                                                                                                                                                                                                                                                                                                                                                                                                                                                                                                                                                                                                                                                                                                                                                                                                                                                                                                                                                                                                                                                                                                                                                                                                                                                                                                                                                                                                                                                                                                                                                                                                                                                                                                                                                                                                | •   | -         | 4   | RN00310440 |  |
| - Control of the Cont | 3   | -         | 12  | 00229      |  |
|                                                                                                                                                                                                                                                                                                                                                                                                                                                                                                                                                                                                                                                                                                                                                                                                                                                                                                                                                                                                                                                                                                                                                                                                                                                                                                                                                                                                                                                                                                                                                                                                                                                                                                                                                                                                                                                                                                                                                                                                                                                                                                                                | 4   | -         | 1   | RN00310441 |  |
| Above are components included within the kit / Below are additional extras which are able to be purchased separately.                                                                                                                                                                                                                                                                                                                                                                                                                                                                                                                                                                                                                                                                                                                                                                                                                                                                                                                                                                                                                                                                                                                                                                                                                                                                                                                                                                                                                                                                                                                                                                                                                                                                                                                                                                                                                                                                                                                                                                                                          |     |           |     |            |  |
|                                                                                                                                                                                                                                                                                                                                                                                                                                                                                                                                                                                                                                                                                                                                                                                                                                                                                                                                                                                                                                                                                                                                                                                                                                                                                                                                                                                                                                                                                                                                                                                                                                                                                                                                                                                                                                                                                                                                                                                                                                                                                                                                | 5   | -         | 1   | RN00310442 |  |
|                                                                                                                                                                                                                                                                                                                                                                                                                                                                                                                                                                                                                                                                                                                                                                                                                                                                                                                                                                                                                                                                                                                                                                                                                                                                                                                                                                                                                                                                                                                                                                                                                                                                                                                                                                                                                                                                                                                                                                                                                                                                                                                                | 6   | -         | 1   | E04630     |  |

| POS 1    | Cut Lengths |             |  |
|----------|-------------|-------------|--|
| 4ft      | 95mm (x4)   | 800mm (x2)  |  |
| Birdlip  |             |             |  |
| 6ft      | 95mm (x4)   | 1100mm (x2) |  |
| Burford  |             |             |  |
| 8ft      | 95mm (x4)   | 1400mm (x2) |  |
| Blockley |             |             |  |
| 10ft     | 95mm (x4)   | 1400mm (x2) |  |
| Bourton  | 450mm (x1)  | POS 4 (x1)  |  |