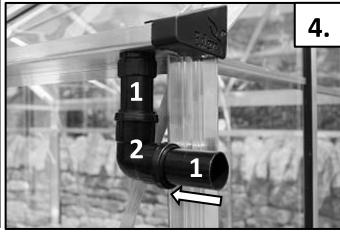

| 6   | -         | 1   | E04630     |  |









| POS 1    | Cut Lengths |             |  |
|----------|-------------|-------------|--|
| 4ft      | 95mm (x4)   | 800mm (x2)  |  |
| Birdlip  |             |             |  |
| 6ft      | 95mm (x4)   | 1100mm (x2) |  |
| Burford  |             |             |  |
| 8ft      | 95mm (x4)   | 1400mm (x2) |  |
| Blockley |             |             |  |
| 10ft     | 95mm (x4)   | 1400mm (x2) |  |
| Bourton  | 450mm (x1)  | POS 4 (x1)  |  |

























## 12 YEAR WARRANTY

Eden Halls Greenhouses Ltd. hereby agrees (subject to satisfaction of the Conditions referred to below) to make good free of charge by replacement or repair (at our election) any defects which we shall discover upon examination to be due to be faulty materials, components or workmanship which may appear in our greenhouse kits within 12 years of the date of despatch from our factory.

## CONDITIONS OF WARRANTY CLAIM

(Each of which must be fulfilled before any warranty claim shall arise.)

- 1. That the claim is not attributable to any fault or damage arising from impact, modification, inappropriate use or treatment, incorrect handling or exposure to corrosive conditions, or the greenhouse being kept or installed other than under normal condition