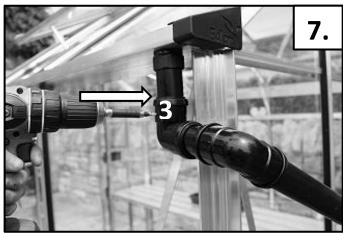

| 6   | -         | 1   | E04630     |  |









| POS 1    | Cut Lengths |             |  |
|----------|-------------|-------------|--|
| 4ft      | 95mm (x4)   | 800mm (x2)  |  |
| Birdlip  |             |             |  |
| 6ft      | 95mm (x4)   | 1100mm (x2) |  |
| Burford  |             |             |  |
| 8ft      | 95mm (x4)   | 1400mm (x2) |  |
| Blockley |             |             |  |
| 10ft     | 95mm (x4)   | 1400mm (x2) |  |
| Bourton  | 450mm (x1)  | POS 4 (x1)  |  |

























## 12 YEAR WARRANTY

Eden Halls Greenhouses Ltd. hereby agrees (subject to satisfaction of the Conditions referred to below) to make good free of charge by replacement or repair (at our election) any defects which we shall discover upon examination to be due to be faulty materials, components or workmanship which may appear in our greenhouse kits within 12 years of the date of despatch from our factory.

## CONDITIONS OF WARRANTY CLAIM

(Each of which must be fulfilled before any warranty claim shall arise.)

- 1. That the claim is not attributable to any fault or damage arising from impact, modification, inappropriate use or treatment, incorrect handling or exposure to corrosive conditions, or the greenhouse being kept or installed other than under normal conditions, or