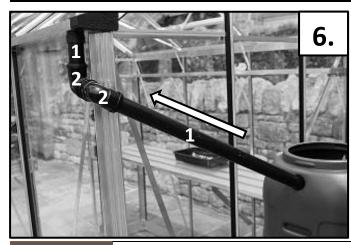

| 6   | -         | 1   | E04630     |  |









| POS 1    | Cut Lengths |             |  |
|----------|-------------|-------------|--|
| 4ft      | 95mm (x4)   | 800mm (x2)  |  |
| Birdlip  |             |             |  |
| 6ft      | 95mm (x4)   | 1100mm (x2) |  |
| Burford  |             |             |  |
| 8ft      | 95mm (x4)   | 1400mm (x2) |  |
| Blockley |             |             |  |
| 10ft     | 95mm (x4)   | 1400mm (x2) |  |
| Bourton  | 450mm (x1)  | POS 4 (x1)  |  |

























## 12 YEAR WARRANTY

Eden Halls Greenhouses Ltd. hereby agrees (subject to satisfaction of the Conditions referred to below) to make good free of charge by replacement or repair (at our election) any defects which we shall discover upon examination to be due to be faulty materials, components or workmanship which may appear in our greenhouse kits within 12 years of the date of despatch from our factory.

## CONDITIONS OF WARRANTY CLAIM

(Each of which must be fulfilled before any warranty claim shall arise.)

- 1. That the claim is not attributable to any fault or damage arising from impact, modification, inappropriate use or treatment, incorrect handling or exposure to corrosive conditions, or the greenhouse being kept or installed other than under normal conditions, o